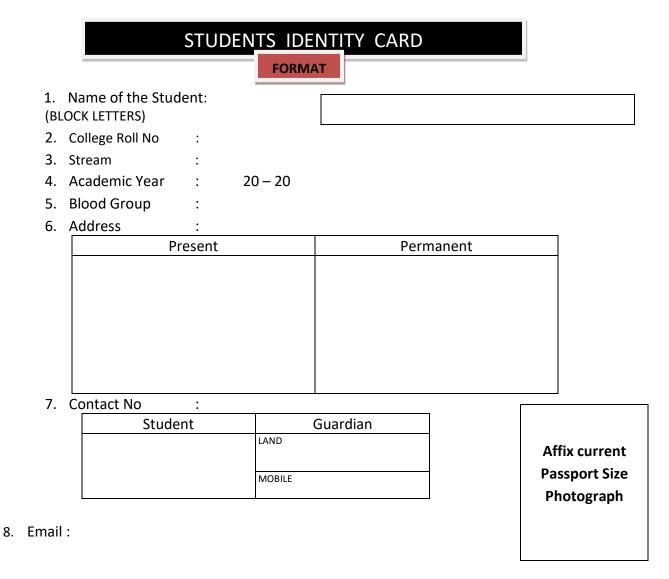

## Candidates are directed to produce the following documents at the time of admission

- 1. Printout of the filled-in & already online submitted Google Form of the college
- 2. Receipt of Requisite fees [Which are already submitted through online]
- 3. Final Allotment Letter in Mop Up round along with photocopy
- 4. Duly filled up Medical Form by any Registered Medicine Practitioner
- 5. Duly filled up Identity Card Format
- 6. Photocopy of (Self Attested) Admit Card of Class-X [along with original]
- 7. Photocopy of (Self Attested) Marksheet of Class-X [along with original]
- 8. Photocopy of (Self Attested) Mark Sheet of Class-XII [along with original]
- 9. Caste Certificate (if any) in original along with photocopy
- 10. Aadhar Card (Original & Xerox)
- 11. Printout of Affidavits by student & guardian after submitting the same online in <u>www.antiragging.in</u> [To be submitted at Hostel office]
- 12. Transfer Certificate(in case admitted to any College after Class-XII)
- 13. Migration Certificate (in case already Registered under any University)
- 14. Original Rank Card along with Photocopy.
- 15. Original Domicile Certificate [format in WBJEEB website] along with Photocopy.
- 16. Original Income Certificate [format in WBJEEB website] along with Photocopy. [ If allotted in TFW category]